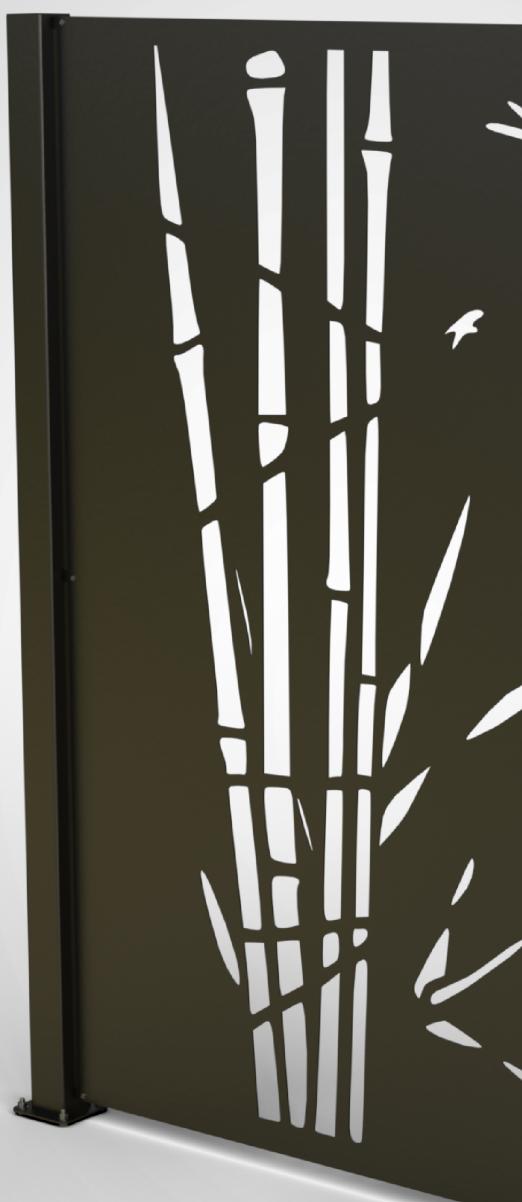

| '        |                      |                              |                |
|----------|----------------------|------------------------------|----------------|
|          |                      |                              |                |
|          |                      |                              |                |
|          |                      |                              |                |
|          |                      |                              |                |
|          |                      |                              |                |
|          |                      |                              |                |
|          |                      |                              |                |
|          |                      |                              |                |
|          |                      |                              |                |
|          |                      |                              |                |
|          |                      |                              |                |
|          |                      |                              |                |
|          |                      |                              |                |
|          |                      |                              |                |
|          | /                    |                              |                |
|          |                      |                              |                |
|          |                      |                              |                |
|          |                      |                              |                |
|          |                      |                              |                |
|          |                      |                              |                |
|          | A                    |                              |                |
|          |                      |                              |                |
| IP       | PROJECT NAME:        | PRIVACY SCREENS              | WT: 167.2 lbs  |
| NB<br>NB | PROJECT #:<br>TITLE: | N/A FINISH:<br>BAMBOO RENDER | POWDERCOAT     |
|          | SHEET 1 OF 4         | DWG #:                       | N/A - 1 REV: 0 |