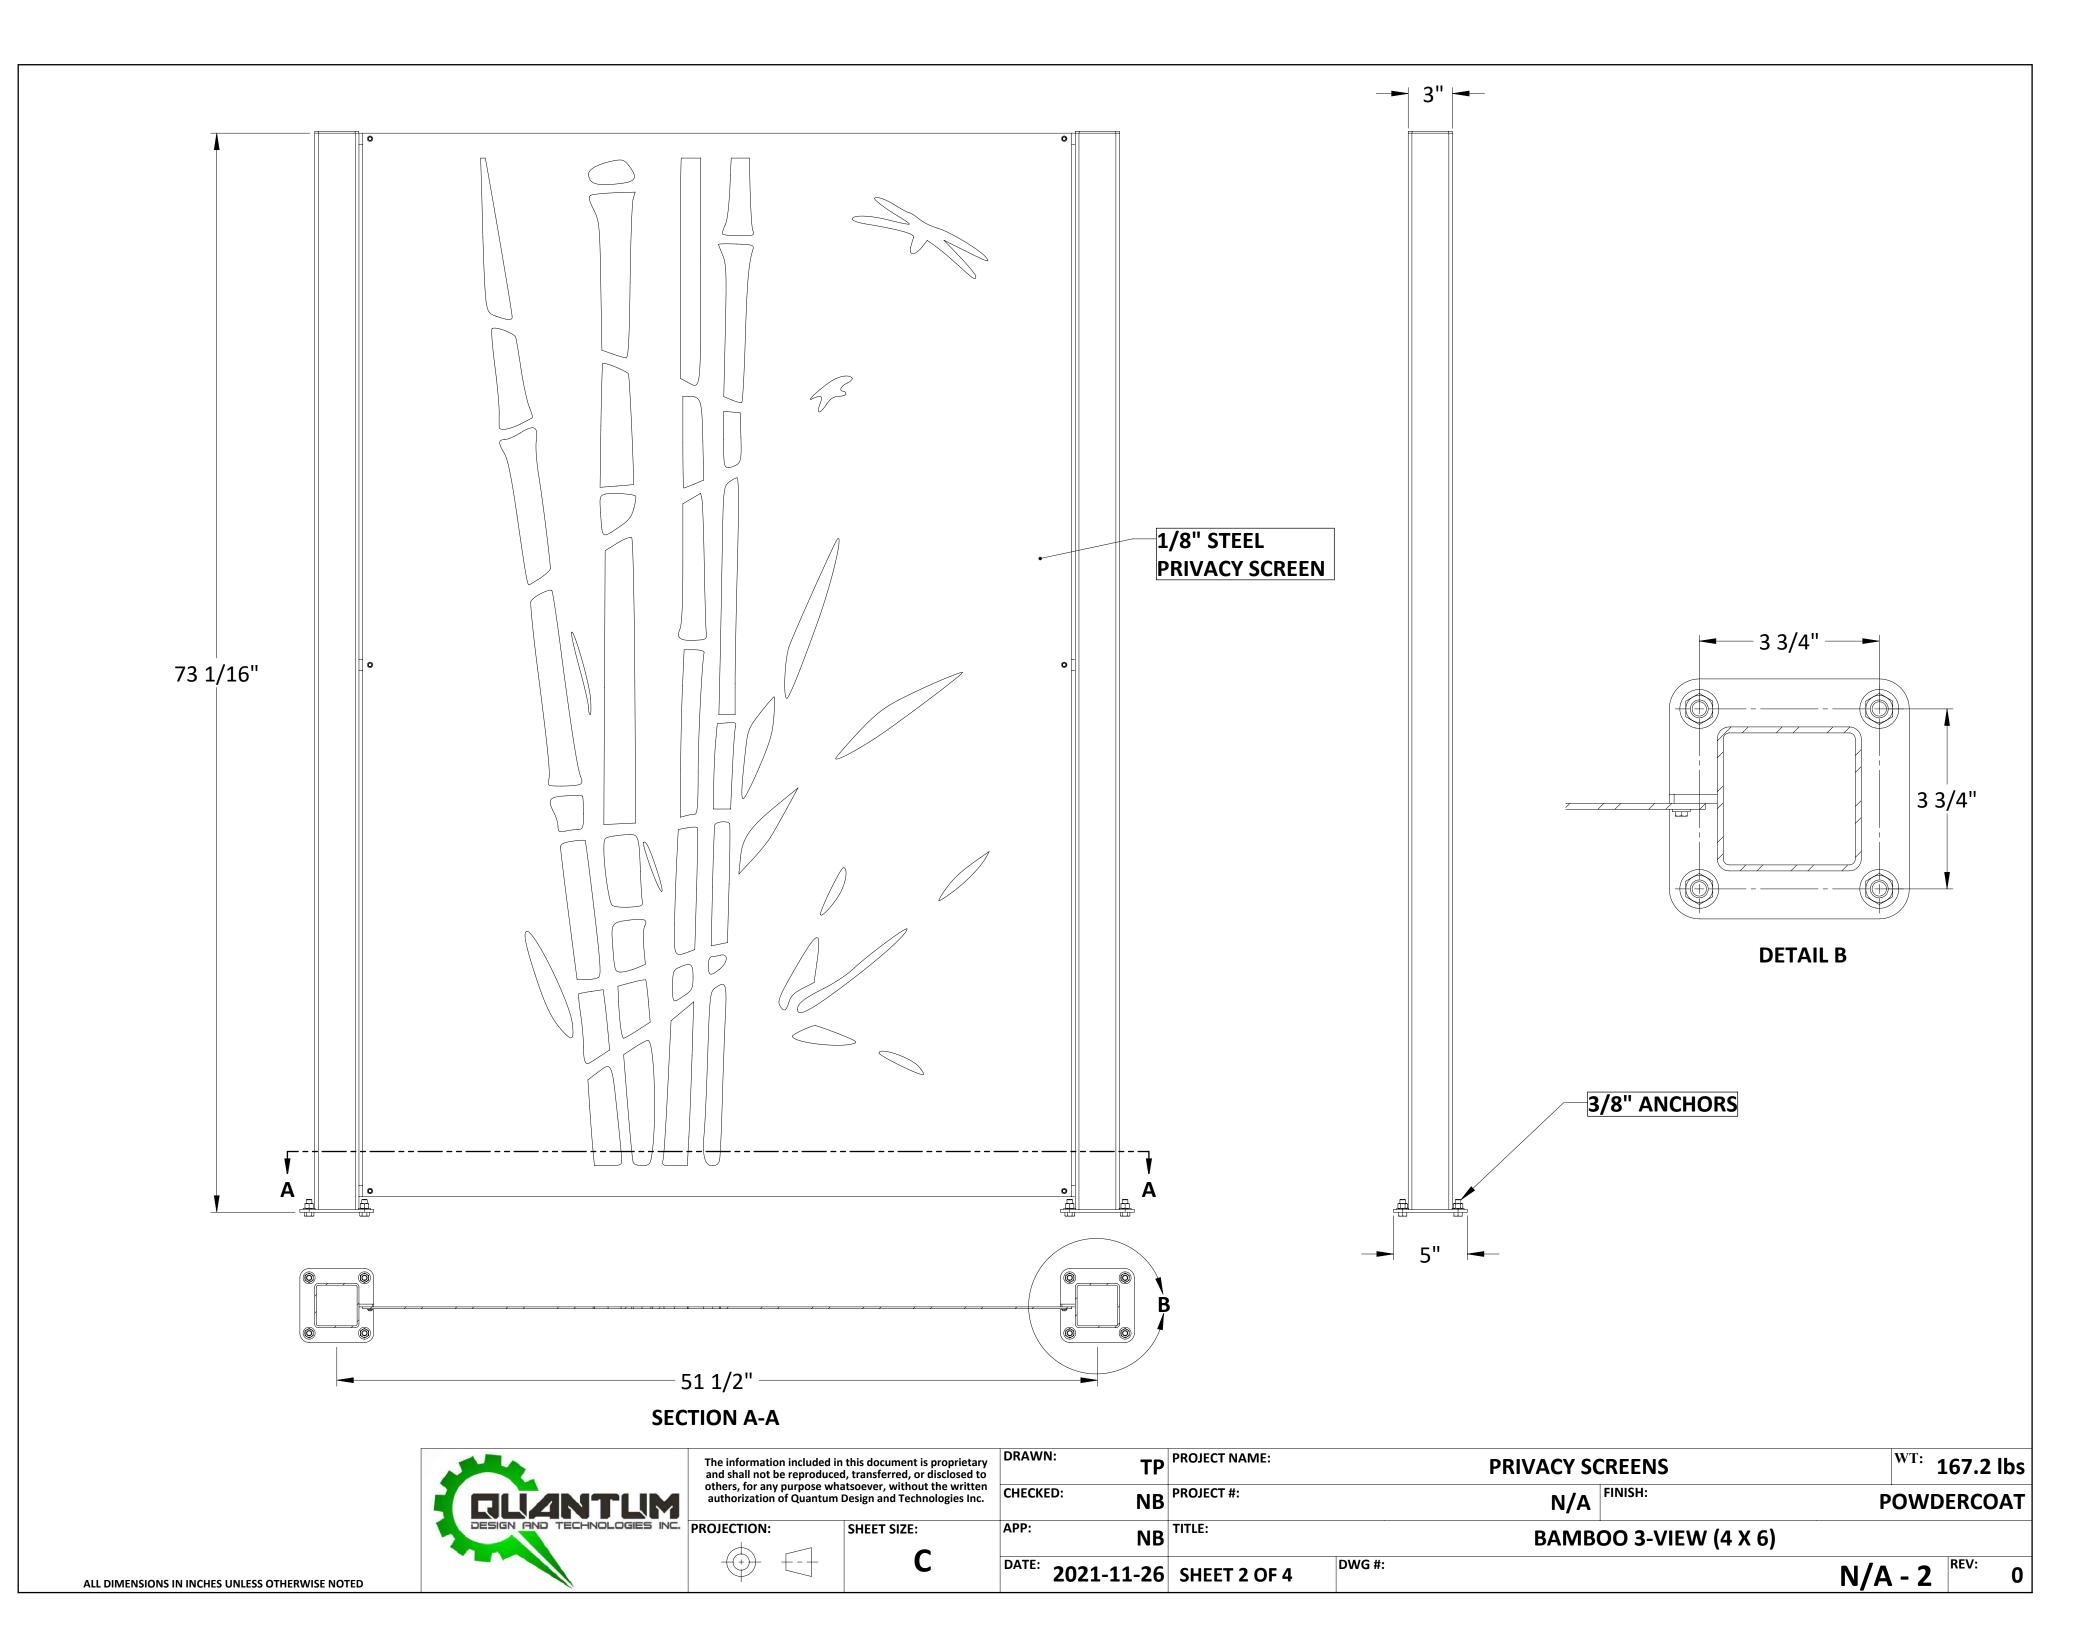

| '        |                      |                              |                |
|----------|----------------------|------------------------------|----------------|
|          |                      |                              |                |
|          |                      |                              |                |
|          |                      |                              |                |
|          |                      |                              |                |
|          |                      |                              |                |
|          |                      |                              |                |
|          |                      |                              |                |
|          |                      |                              |                |
|          |                      |                              |                |
|          |                      |                              |                |
|          |                      |                              |                |
|          |                      |                              |                |
|          |                      |                              |                |
|          |                      |                              |                |
|          | /                    |                              |                |
|          |                      |                              |                |
|          |                      |                              |                |
|          |                      |                              |                |
|          |                      |                              |                |
|          |                      |                              |                |
|          | A                    |                              |                |
|          |                      |                              |                |
| IP       | PROJECT NAME:        | PRIVACY SCREENS              | WT: 167.2 lbs  |
| NB<br>NB | PROJECT #:<br>TITLE: | N/A FINISH:<br>BAMBOO RENDER | POWDERCOAT     |
|          | SHEET 1 OF 4         | DWG #:                       | N/A - 1 REV: 0 |