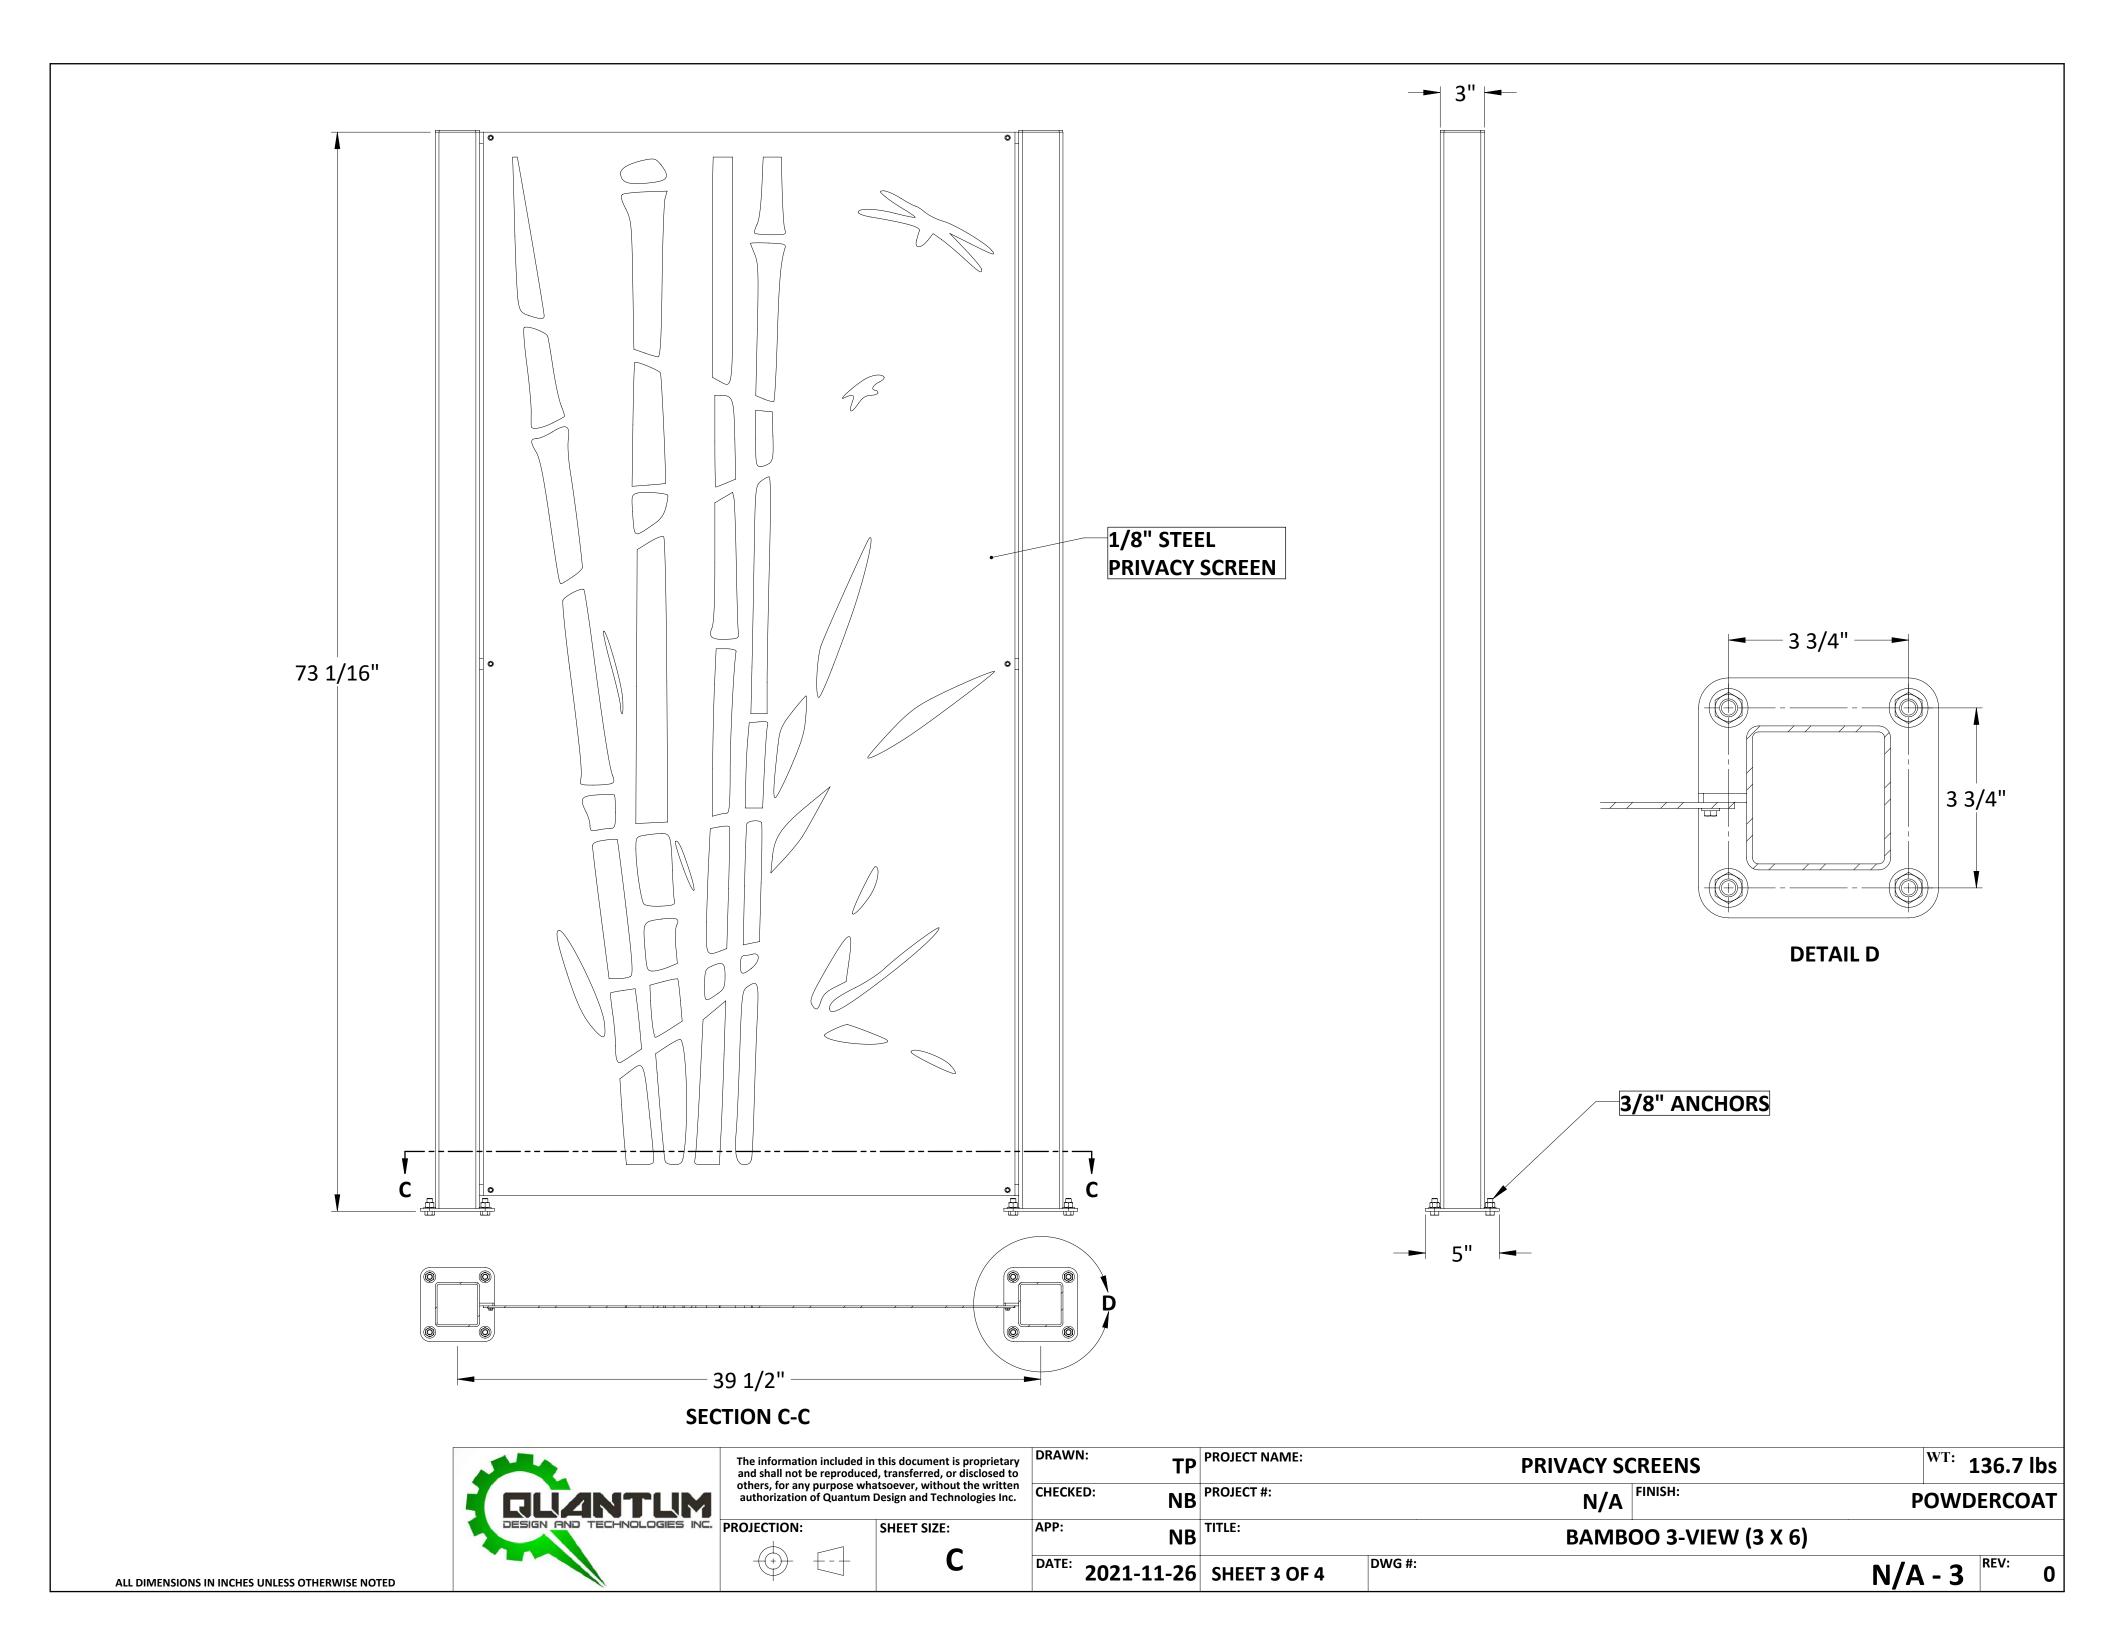

| '        |                      |                              |                |
|----------|----------------------|------------------------------|----------------|
|          |                      |                              |                |
|          |                      |                              |                |
|          |                      |                              |                |
|          |                      |                              |                |
|          |                      |                              |                |
|          |                      |                              |                |
|          |                      |                              |                |
|          |                      |                              |                |
|          |                      |                              |                |
|          |                      |                              |                |
|          |                      |                              |                |
|          |                      |                              |                |
|          |                      |                              |                |
|          |                      |                              |                |
|          | /                    |                              |                |
|          |                      |                              |                |
|          |                      |                              |                |
|          |                      |                              |                |
|          |                      |                              |                |
|          |                      |                              |                |
|          | A                    |                              |                |
|          |                      |                              |                |
| IP       | PROJECT NAME:        | PRIVACY SCREENS              | WT: 167.2 lbs  |
| NB<br>NB | PROJECT #:<br>TITLE: | N/A FINISH:<br>BAMBOO RENDER | POWDERCOAT     |
|          | SHEET 1 OF 4         | DWG #:                       | N/A - 1 REV: 0 |