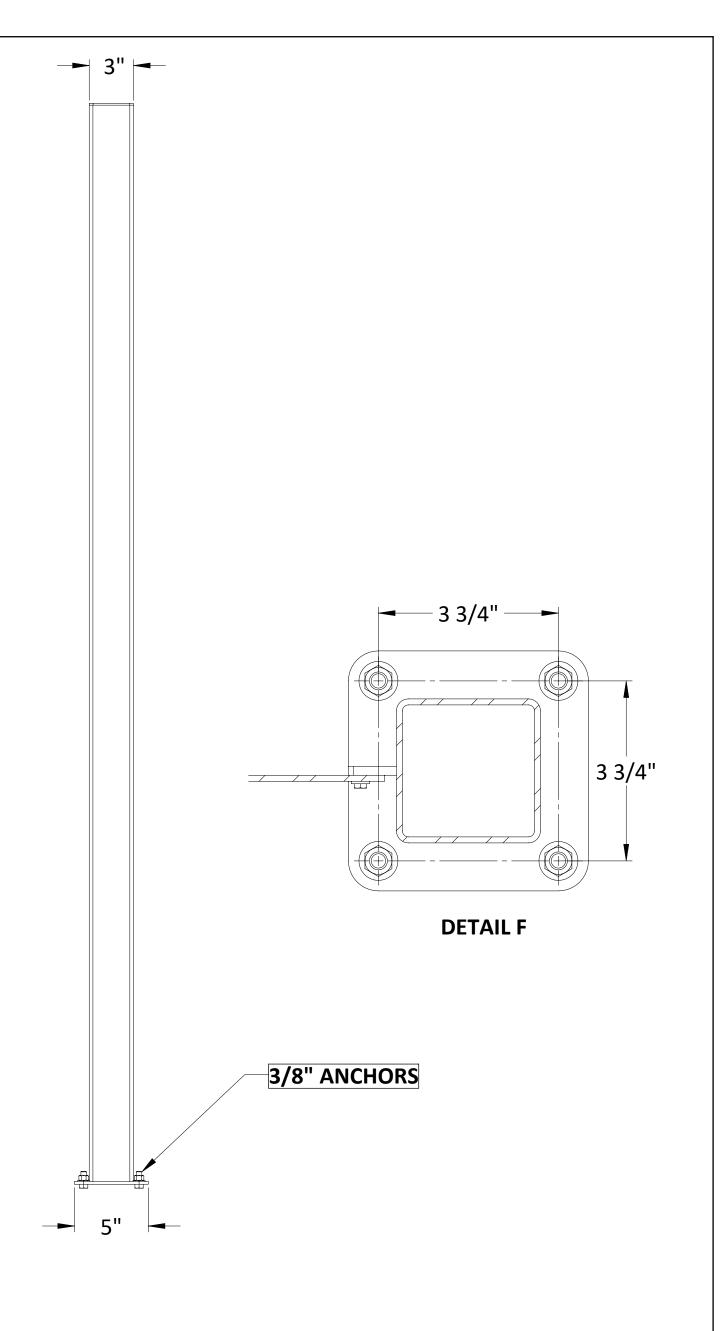

| PROJECT NAME: | PRIVACY SCREENS       | <sup>WT:</sup> 112.2 lbs                               |
|---------------|-----------------------|--------------------------------------------------------|
| PROJECT #:    | N/A FINISH:           | POWDERCOAT                                             |
| TITLE:        | BAMBOO 3-VIEW (2 X 6) |                                                        |
| SHEET 4 OF 4  | DWG #:                | N/A - 4 REV: 0                                         |
|               | PROJECT #:<br>TITLE:  | PROJECT #: N/A FINISH:<br>TITLE: BAMBOO 3-VIEW (2 X 6) |