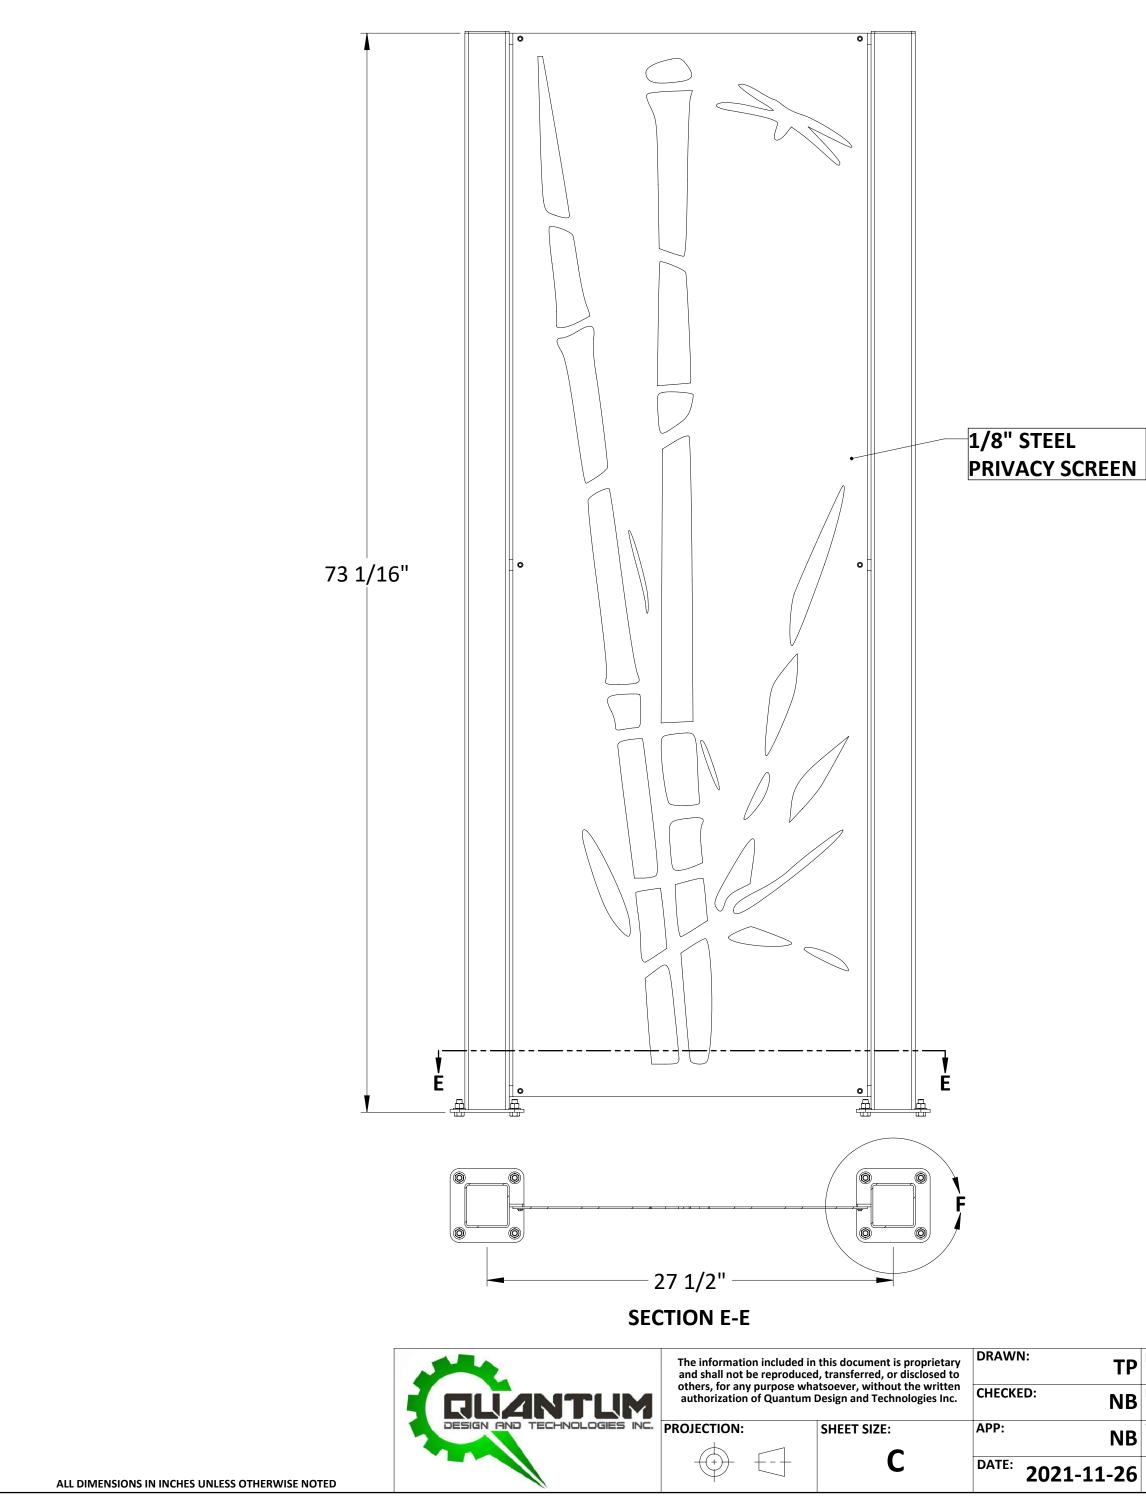

| PROJECT NAME: | PRIVACY SCREENS       | <sup>WT:</sup> 112.2 lbs                               |
|---------------|-----------------------|--------------------------------------------------------|
| PROJECT #:    | N/A FINISH:           | POWDERCOAT                                             |
| TITLE:        | BAMBOO 3-VIEW (2 X 6) |                                                        |
| SHEET 4 OF 4  | DWG #:                | N/A - 4 REV: 0                                         |
|               | PROJECT #:<br>TITLE:  | PROJECT #: N/A FINISH:<br>TITLE: BAMBOO 3-VIEW (2 X 6) |