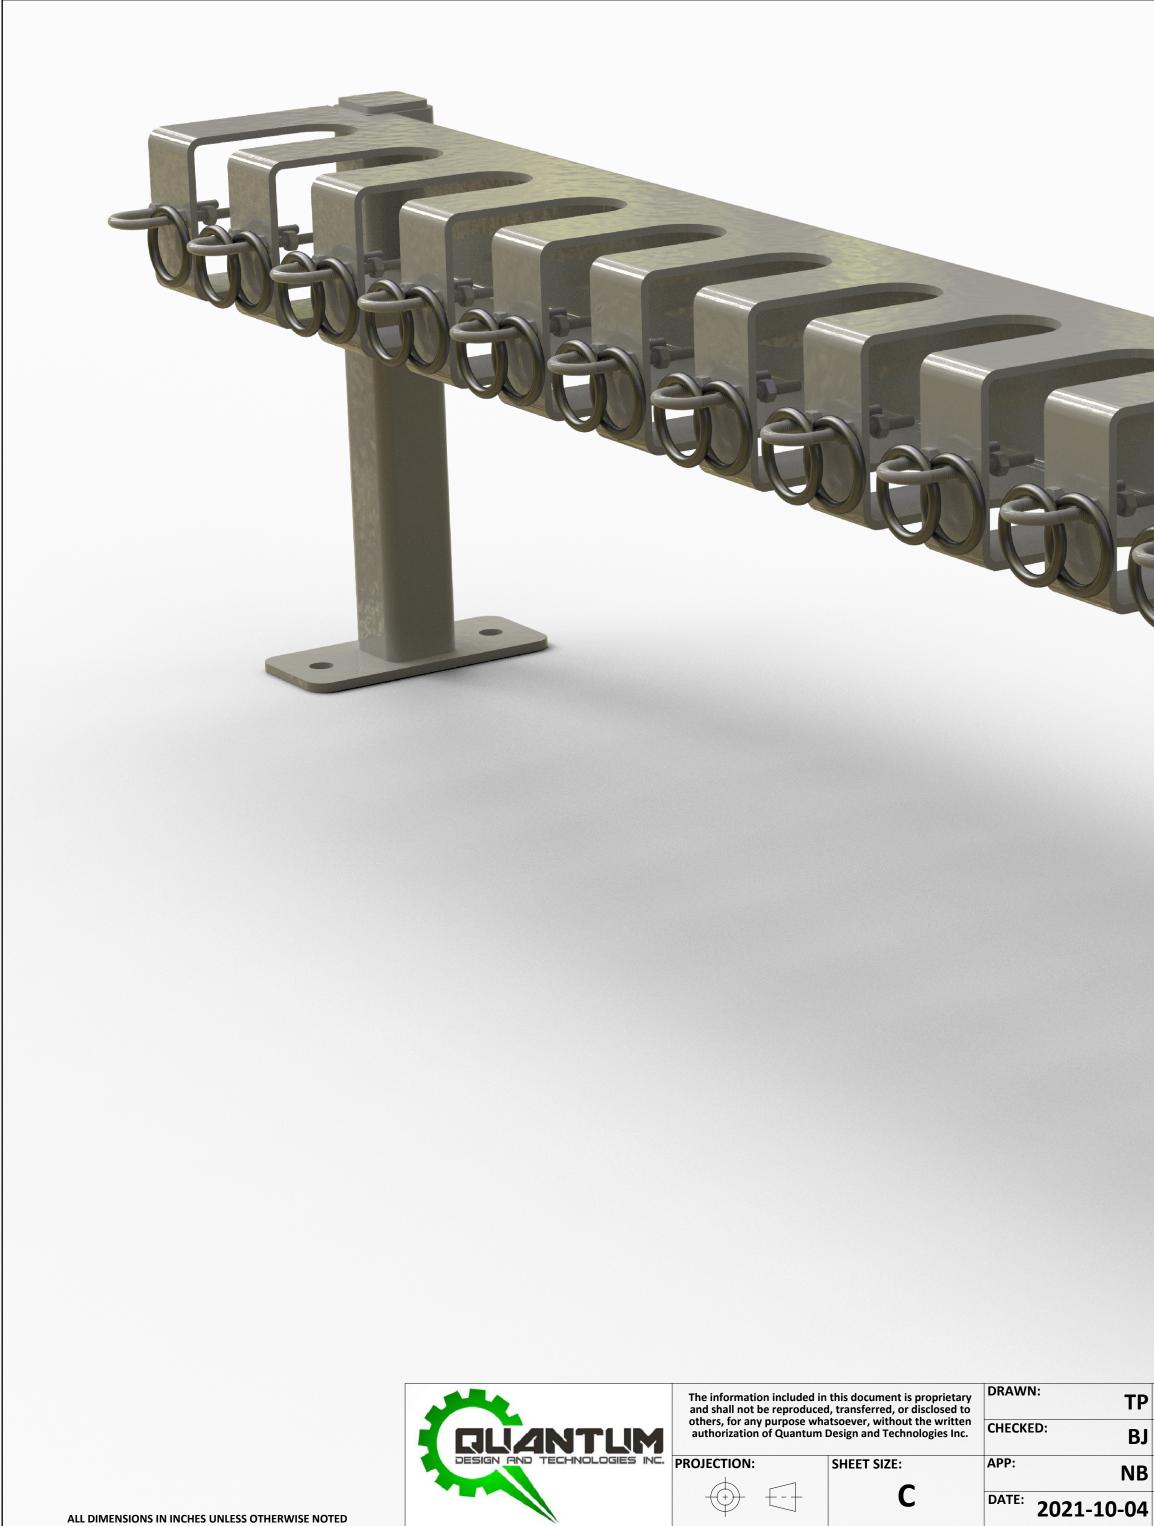

| PROJECT NAME:        | SKATEBOARD  |        |        | 47.9 lbs |
|----------------------|-------------|--------|--------|----------|
|                      |             |        |        |          |
| PROJECT #:           | QTMR 20-006 | INISH: | POWDER | RCOATED  |
| PROJECT #:<br>TITLE: | QTMR 20-006 | RENDER | POWDER | RCOATED  |