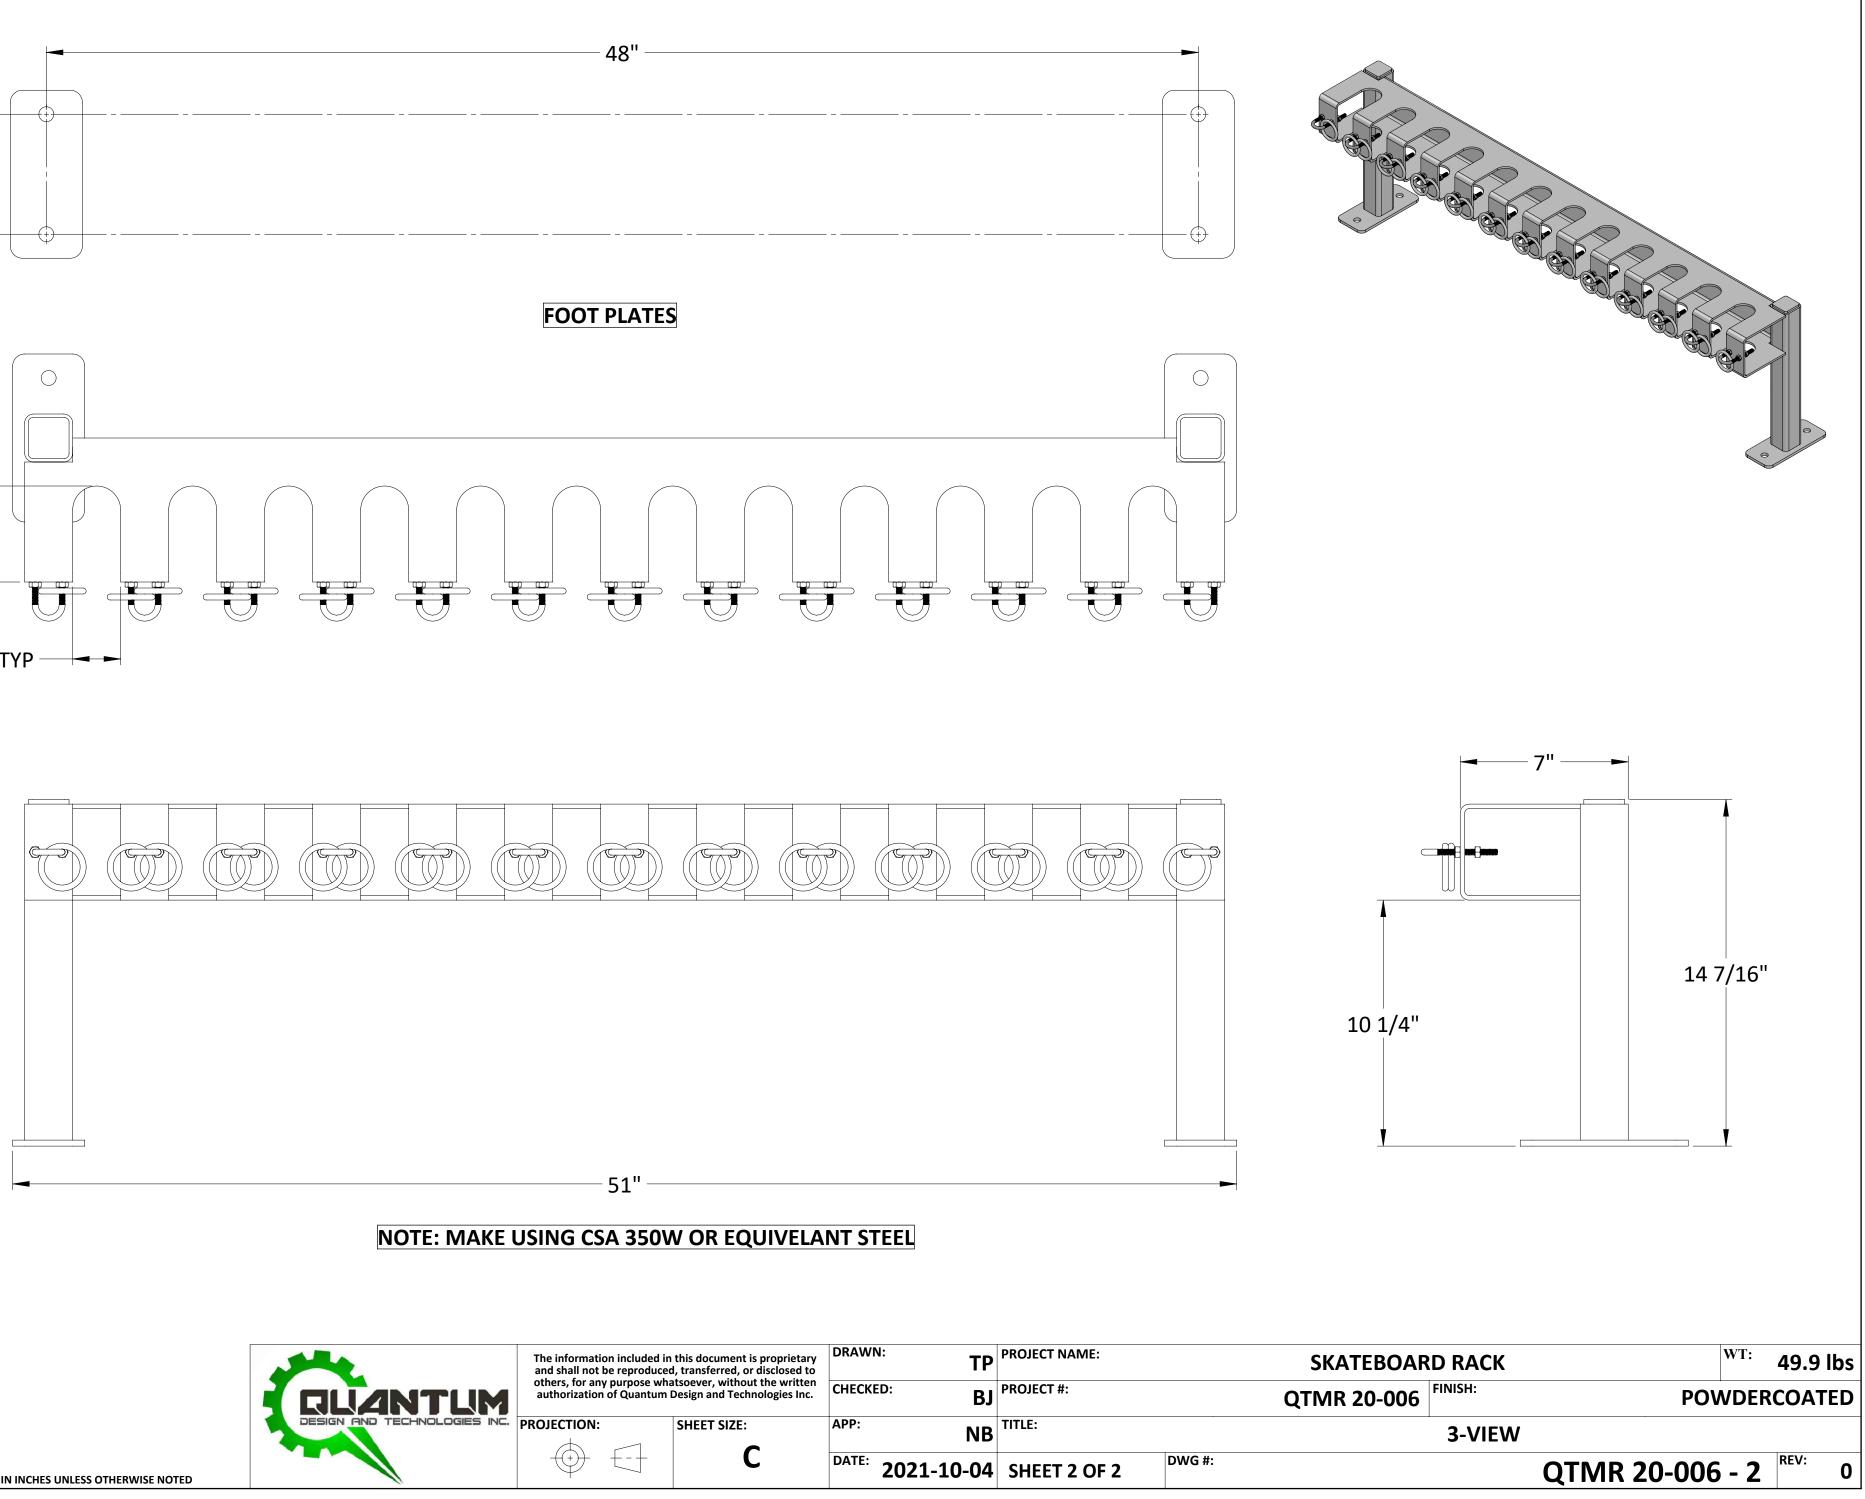

|                                                 |                              | 51" —                                                                                                         |               |              |       |    |
|-------------------------------------------------|------------------------------|---------------------------------------------------------------------------------------------------------------|---------------|--------------|-------|----|
|                                                 | NOTE: MAKE                   | USING CSA 350                                                                                                 | W OR EQUIVELA | NT STEEL     |       |    |
|                                                 |                              |                                                                                                               |               |              |       |    |
|                                                 |                              |                                                                                                               |               |              |       |    |
|                                                 |                              | The information included<br>and shall not be reproduc                                                         | DRAWN:        | ТР           | PF    |    |
|                                                 |                              | others, for any purpose whatsoever, without the written authorization of Quantum Design and Technologies Inc. |               | CHECKED:     | BJ    | PF |
|                                                 | DESIGN AND TECHNOLOGIES INC. | PROJECTION:                                                                                                   | SHEET SIZE:   | APP:         | NB    | TI |
| ALL DIMENSIONS IN INCHES UNLESS OTHERWISE NOTED |                              |                                                                                                               | C             | DATE: 2021-2 | 10-04 | ç  |
|                                                 |                              | 1                                                                                                             | 1             |              | 1     |    |