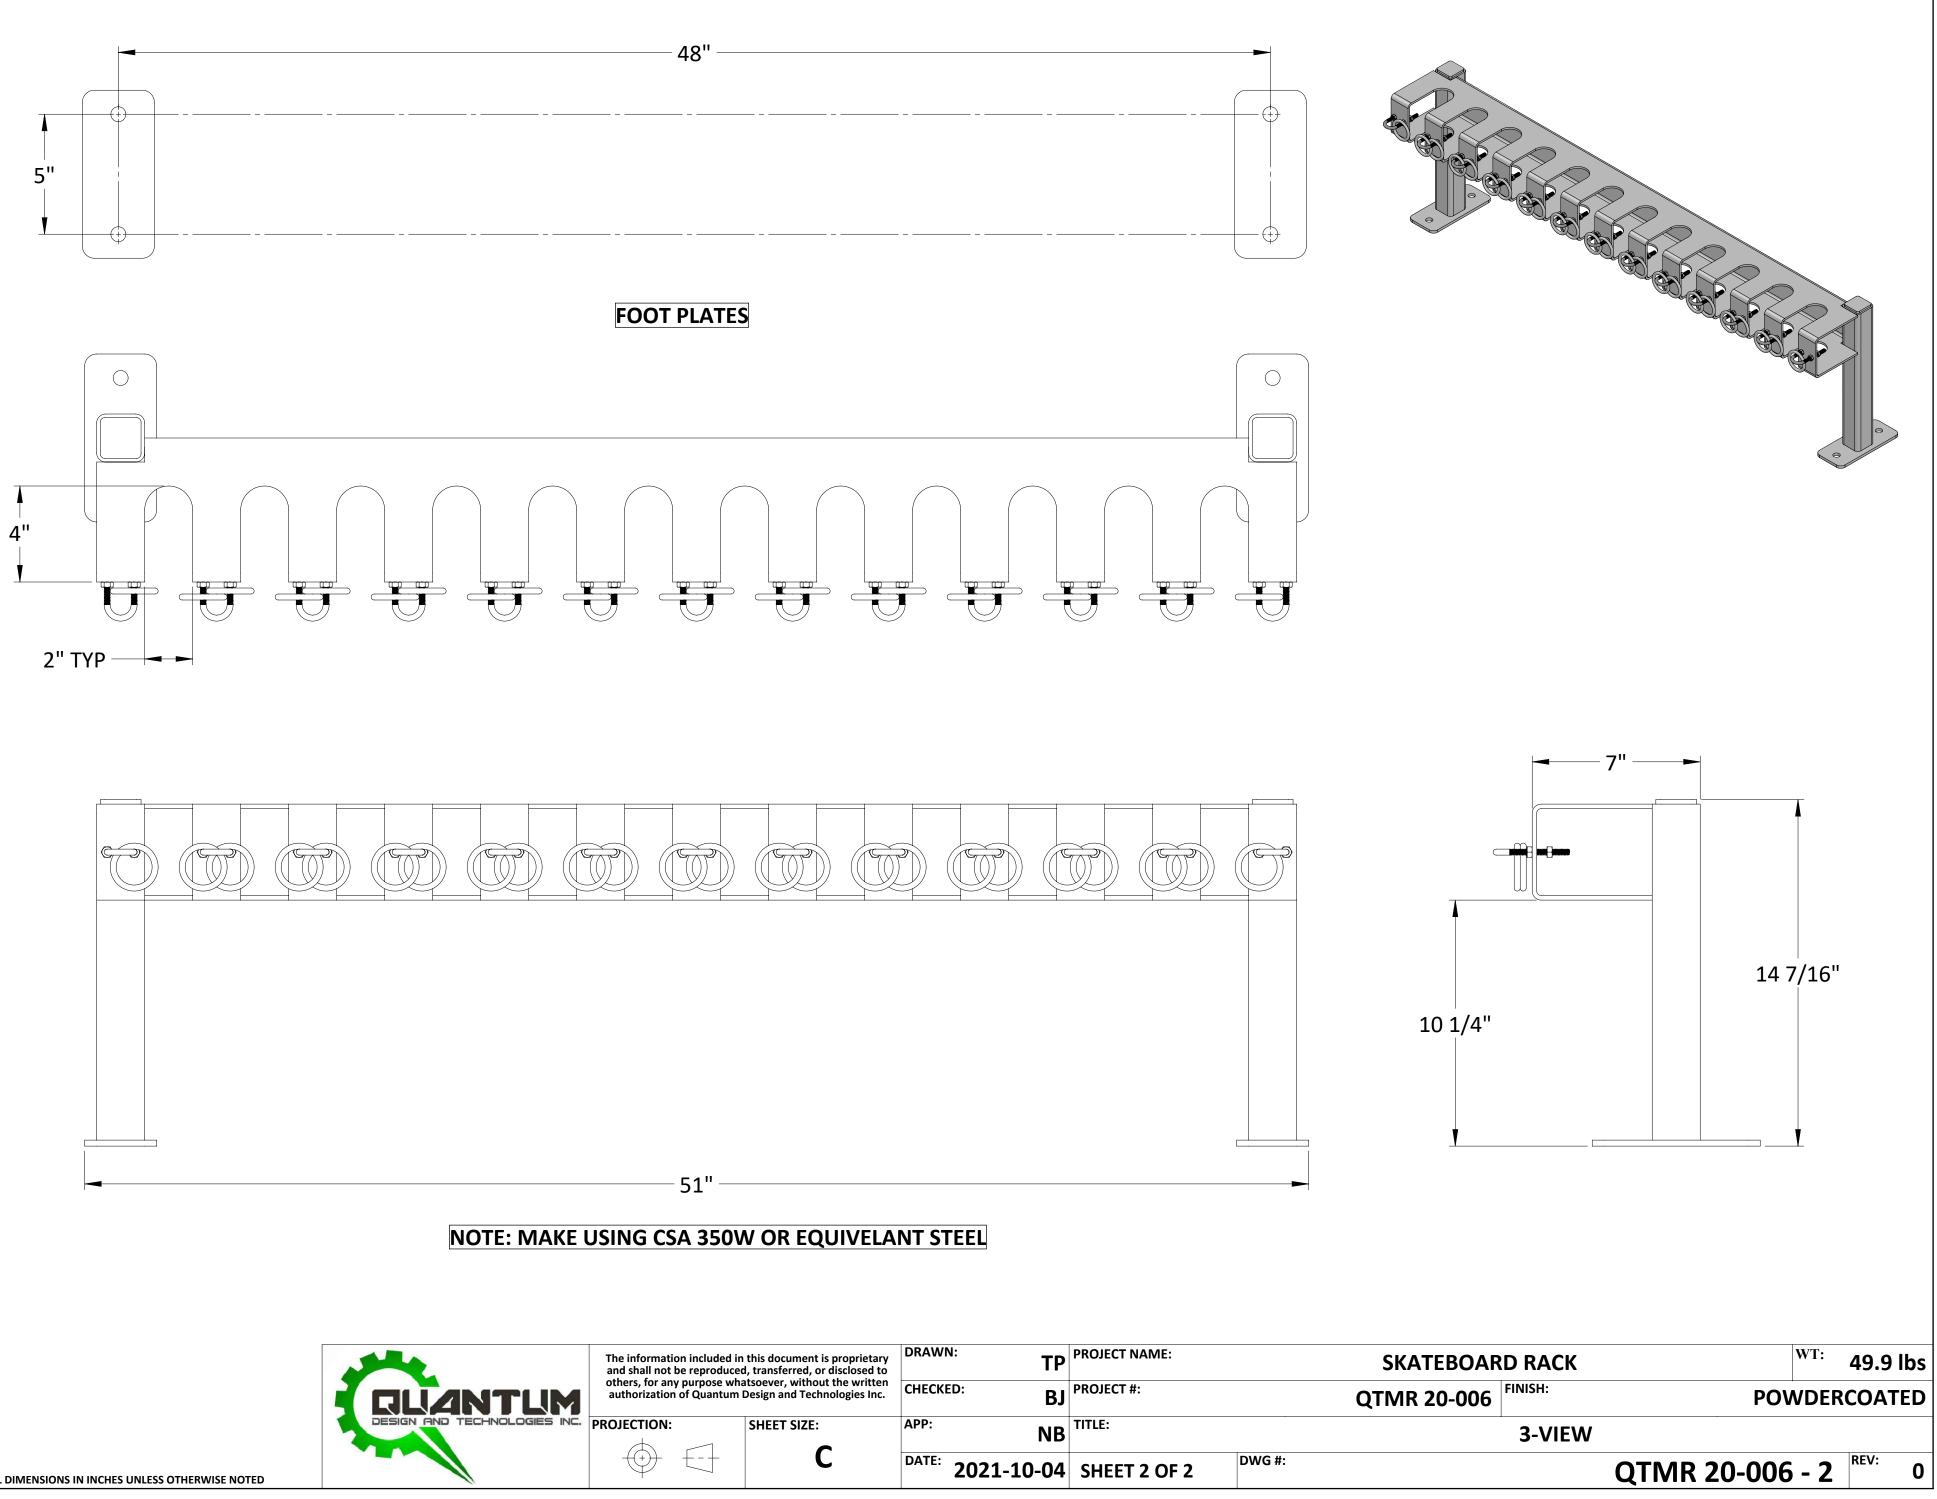

|                                                 |                              | 51" —                                                                                                         |               |              |       |    |
|-------------------------------------------------|------------------------------|---------------------------------------------------------------------------------------------------------------|---------------|--------------|-------|----|
|                                                 | NOTE: MAKE                   | USING CSA 350                                                                                                 | W OR EQUIVELA | NT STEEL     |       |    |
|                                                 |                              |                                                                                                               |               |              |       |    |
|                                                 |                              |                                                                                                               |               |              |       |    |
|                                                 |                              | The information included<br>and shall not be reproduc                                                         | DRAWN:        | ТР           | PF    |    |
|                                                 |                              | others, for any purpose whatsoever, without the written authorization of Quantum Design and Technologies Inc. |               | CHECKED:     | BJ    | PF |
|                                                 | DESIGN AND TECHNOLOGIES INC. | PROJECTION:                                                                                                   | SHEET SIZE:   | APP:         | NB    | TI |
| ALL DIMENSIONS IN INCHES UNLESS OTHERWISE NOTED |                              |                                                                                                               | C             | DATE: 2021-2 | 10-04 | ç  |
|                                                 |                              | 1                                                                                                             | 1             |              | 1     |    |