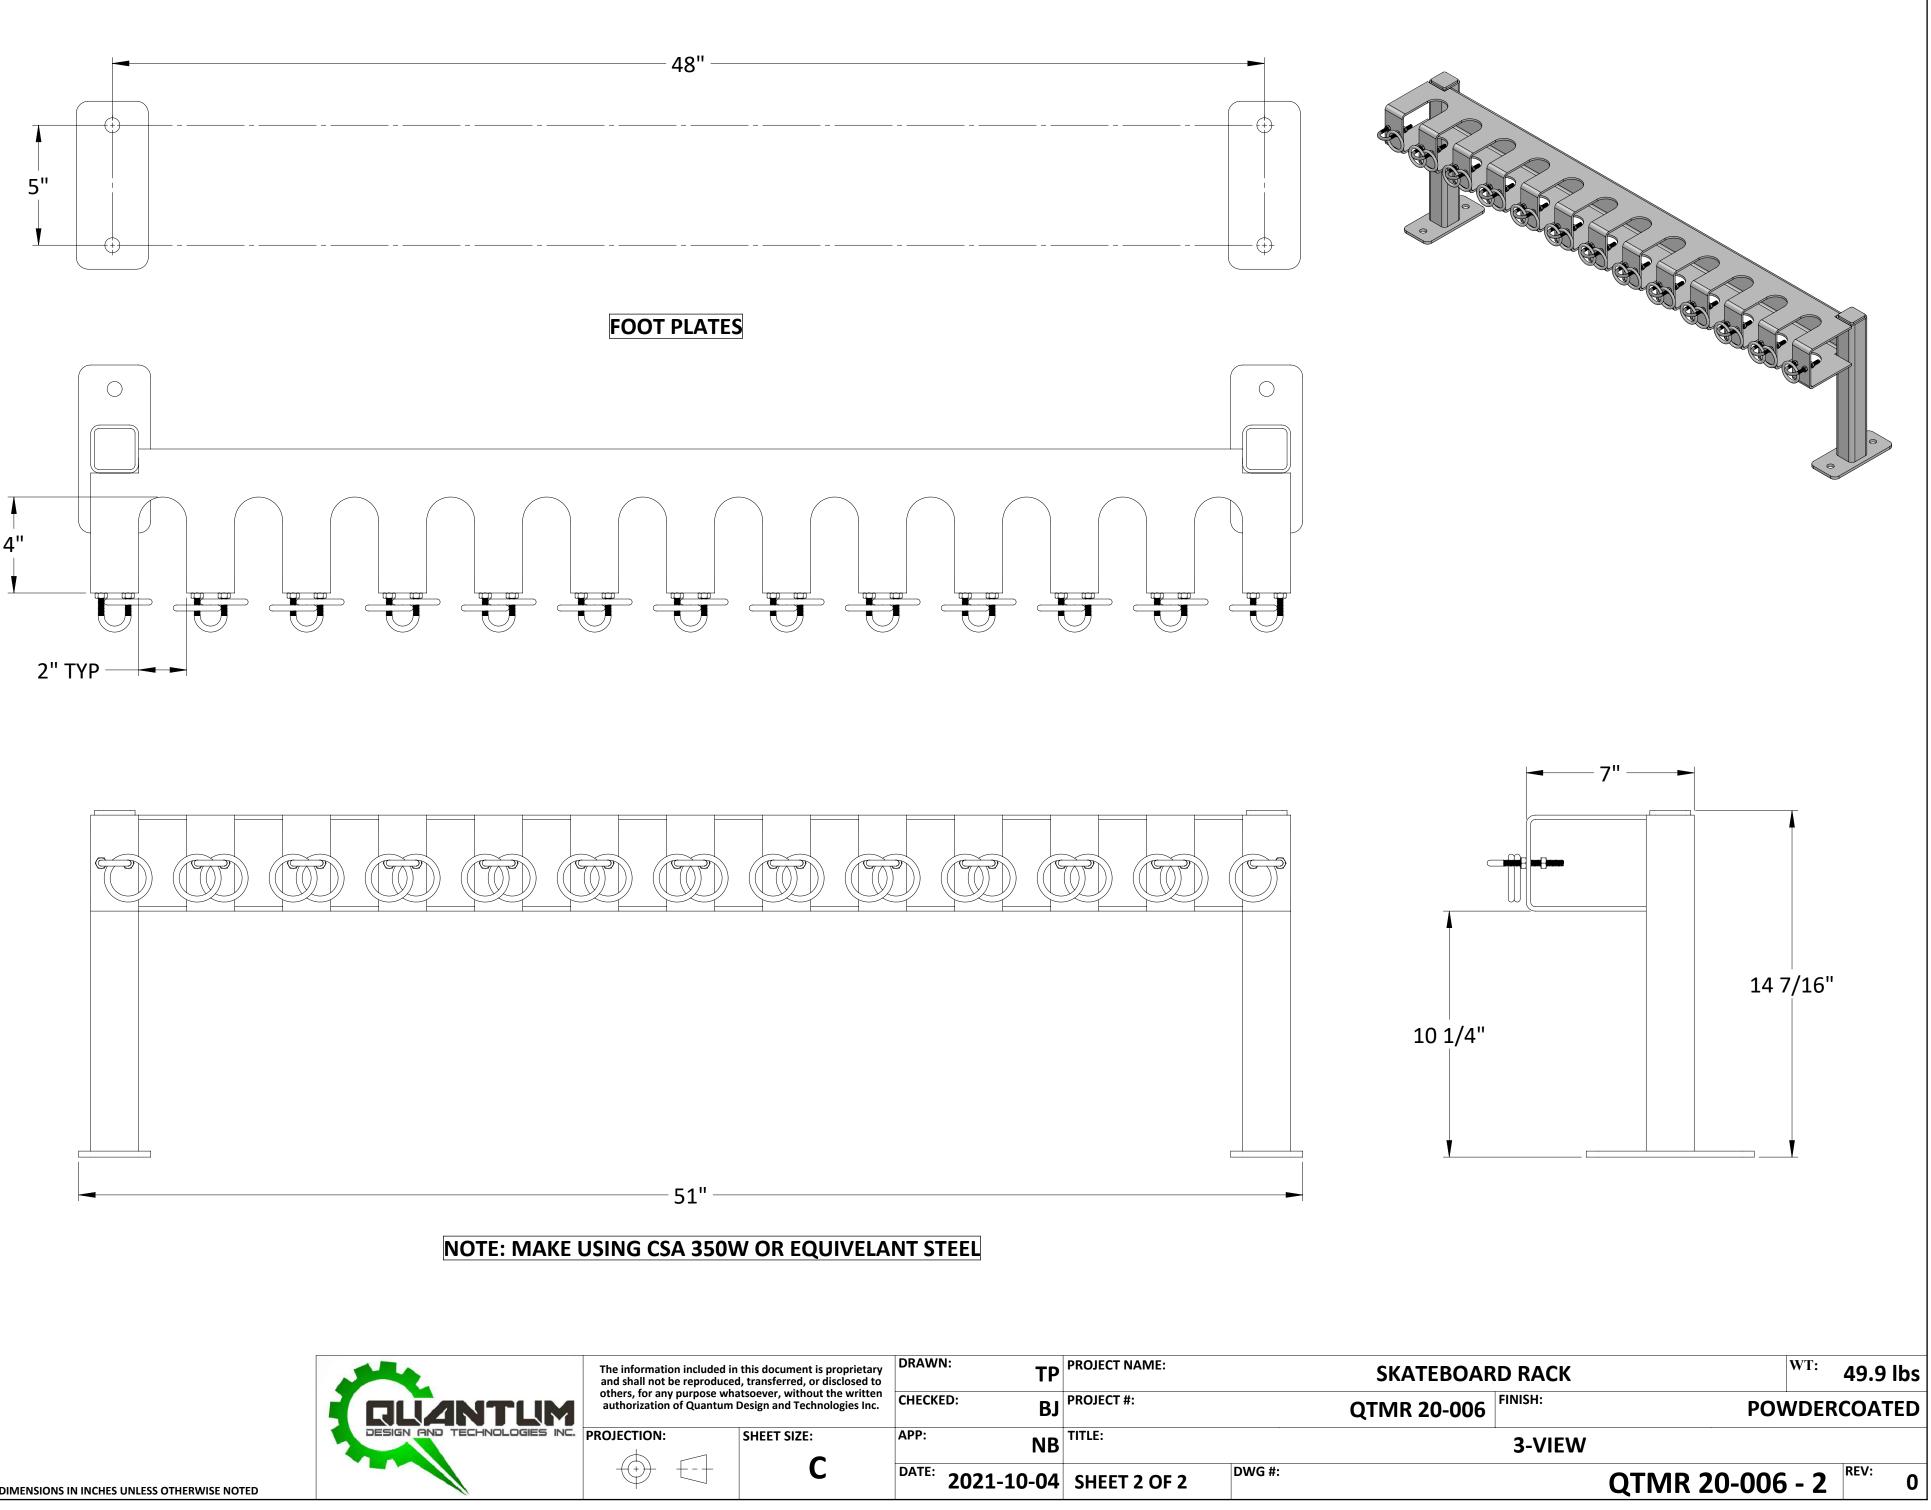

|                                                 |                              | 51" —                                                                                                         |               |              |       |    |
|-------------------------------------------------|------------------------------|---------------------------------------------------------------------------------------------------------------|---------------|--------------|-------|----|
|                                                 | NOTE: MAKE                   | USING CSA 350                                                                                                 | W OR EQUIVELA | NT STEEL     |       |    |
|                                                 |                              |                                                                                                               |               |              |       |    |
|                                                 |                              |                                                                                                               |               |              |       |    |
|                                                 |                              | The information included<br>and shall not be reproduc                                                         | DRAWN:        | ТР           | PF    |    |
|                                                 |                              | others, for any purpose whatsoever, without the written authorization of Quantum Design and Technologies Inc. |               | CHECKED:     | BJ    | PF |
|                                                 | DESIGN AND TECHNOLOGIES INC. | PROJECTION:                                                                                                   | SHEET SIZE:   | APP:         | NB    | TI |
| ALL DIMENSIONS IN INCHES UNLESS OTHERWISE NOTED |                              |                                                                                                               | C             | DATE: 2021-2 | 10-04 | ç  |
|                                                 |                              | 1                                                                                                             | 1             |              | 1     |    |